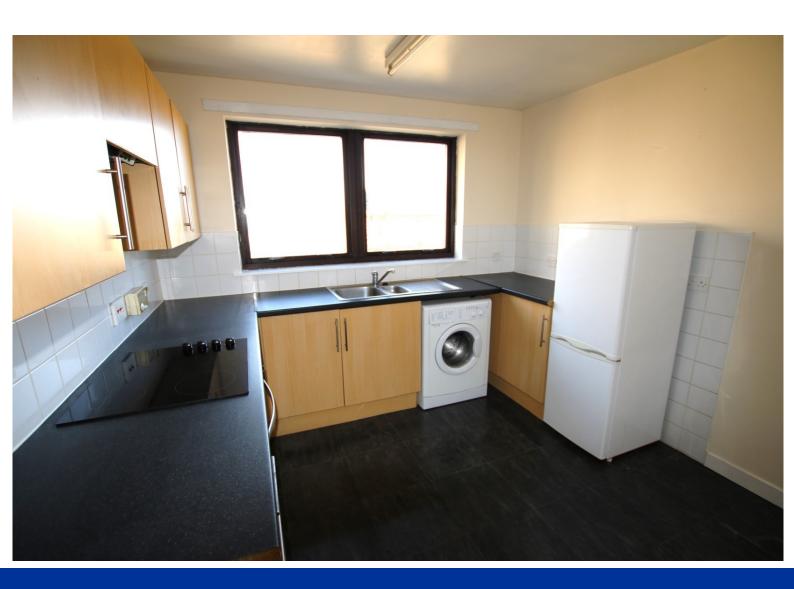

On entering the flat the generously sized double bedrooms with built in wardrobes are located to the left and right of the passageway. Also leading off the passageway is a spacious bathroom fitted with a basin, WC, bath and overhead shower. The lounge/dining area and kitchen are located at the end of the passageway. The large lounge/dining area is bright with a large bay window overlooking the surrounding area and gardens. The kitchen is fitted with wooden cupboards and has adequate space for additional kitchen appliances.

## **DIMENSIONS**

(All measurements are approximate)

Kitchen 3.32m x 3.02m (10'11" x 9'11") Lounge/Dining Room 5.34m x 3.42m (17'6" x 11'3") 3.33m x 3.42m (10'11" x 11'3") Bedroom 1 3.36m x 3.36m (11'0" x 11'0") Bedroom 2 Bathroom 2.24m x 2.33m (7'4" x 7'8")