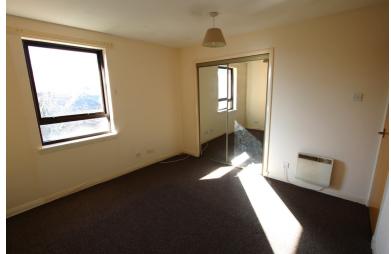

On entering the flat the generously sized double bedrooms with built in wardrobes are located to the left and right of the passageway. Also leading off the passageway is a spacious bathroom fitted with a basin, WC, bath and overhead shower. The lounge/dining area and kitchen are located at the end of the passageway. The large lounge/dining area is bright with a large bay window overlooking the surrounding area and gardens. The kitchen is fitted with wooden cupboards and has adequate space for additional kitchen appliances.

## **DIMENSIONS**

(All measurements are approximate)

Kitchen 3.32m x 3.02m (10'11" x 9'11") Lounge/Dining Room 5.34m x 3.42m (17'6" x 11'3") 3.33m x 3.42m (10'11" x 11'3") Bedroom 1 3.36m x 3.36m (11'0" x 11'0") Bedroom 2 Bathroom 2.24m x 2.33m (7'4" x 7'8")