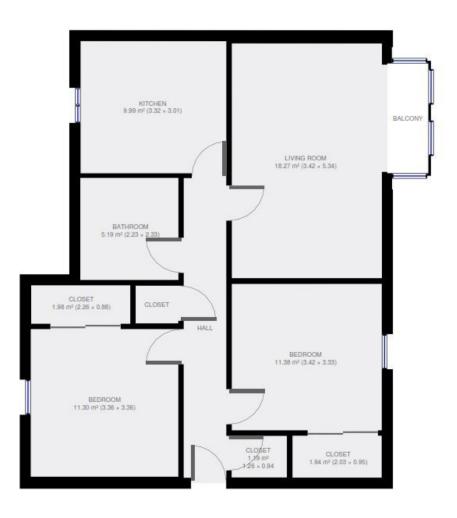

On entering the flat the generously sized double bedrooms with built in wardrobes are located to the left and right of the passageway. Also leading off the passageway is a spacious bathroom fitted with a basin, WC, bath and overhead shower. The lounge/dining area and kitchen are located at the end of the passageway. The large lounge/dining area is bright with a large bay window overlooking the surrounding area and gardens. The kitchen is fitted with wooden cupboards and has adequate space for additional kitchen appliances.

## **DIMENSIONS**

(All measurements are approximate)

Kitchen 3.32m x 3.02m (10'11" x 9'11") Lounge/Dining Room 5.34m x 3.42m (17'6" x 11'3") 3.33m x 3.42m (10'11" x 11'3") Bedroom 1 3.36m x 3.36m (11'0" x 11'0") Bedroom 2 Bathroom 2.24m x 2.33m (7'4" x 7'8")