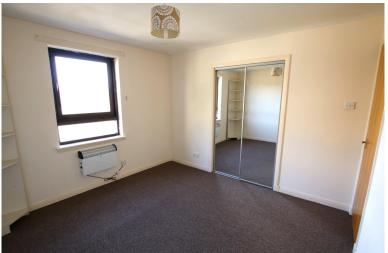

On entering the flat the generously sized double bedrooms with built in wardrobes are located to the left and right of the passageway. Also leading off the passageway is a spacious bathroom fitted with a basin, WC, bath and overhead shower. The lounge/dining area and kitchen are located at the end of the passageway. The large lounge/dining area is bright with a large bay window overlooking the surrounding area and gardens. The kitchen is fitted with wooden cupboards and has adequate space for additional kitchen appliances.

## **DIMENSIONS**

(All measurements are approximate)

Kitchen 3.32m x 3.02m (10'11" x 9'11") Lounge/Dining Room 5.34m x 3.42m (17'6" x 11'3") 3.33m x 3.42m (10'11" x 11'3") Bedroom 1 3.36m x 3.36m (11'0" x 11'0") Bedroom 2 Bathroom 2.24m x 2.33m (7'4" x 7'8")