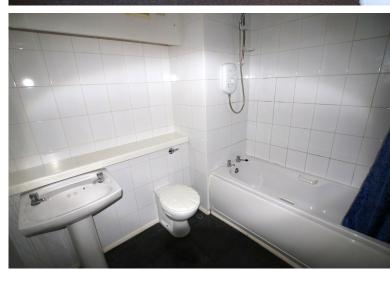

On entering the flat the generously sized double bedrooms with built in wardrobes are located to the left and right of the passageway. Also leading off the passageway is a spacious bathroom fitted with a basin, WC, bath and overhead shower. The lounge/dining area and kitchen are located at the end of the passageway. The large lounge/dining area is bright with a large bay window overlooking the surrounding area and gardens. The kitchen is fitted with wooden cupboards and has adequate space for additional kitchen appliances.

## **DIMENSIONS**

(All measurements are approximate)

Kitchen 3.32m x 3.02m (10'11" x 9'11") Lounge/Dining Room 5.34m x 3.42m (17'6" x 11'3") 3.33m x 3.42m (10'11" x 11'3") Bedroom 1 3.36m x 3.36m (11'0" x 11'0") Bedroom 2 Bathroom 2.24m x 2.33m (7'4" x 7'8")