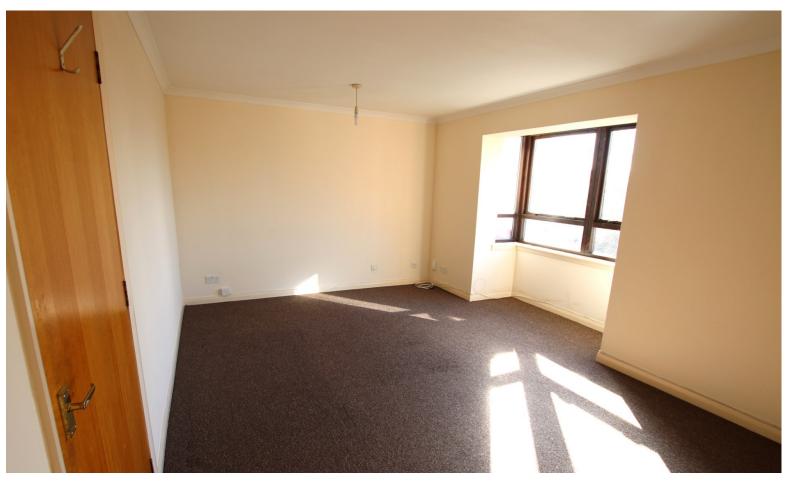

On entering the flat the generously sized double bedrooms with built in wardrobes are located to the left and right of the passageway. Also leading off the passageway is a spacious bathroom fitted with a basin, WC, bath and overhead shower. The lounge/dining area and kitchen are located at the end of the passageway. The large lounge/dining area is bright with a large bay window overlooking the surrounding area and gardens. The kitchen is fitted with wooden cupboards and has adequate space for additional kitchen appliances.

## **DIMENSIONS**

(All measurements are approximate)

Kitchen 3.32m x 3.02m (10'11" x 9'11") Lounge/Dining Room 5.34m x 3.42m (17'6" x 11'3") 3.33m x 3.42m (10'11" x 11'3") Bedroom 1 3.36m x 3.36m (11'0" x 11'0") Bedroom 2 Bathroom 2.24m x 2.33m (7'4" x 7'8")